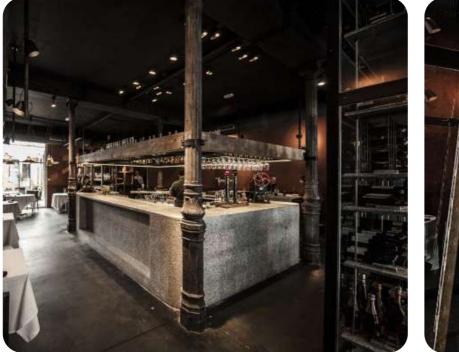

#### restaurants

work in progress - 2023

- RESTAURANT rooftop, Madrid · Concept Design and executive project
  - TABERNA PEDRAZA Restaurant · Concept Design, basic and executive project 2019 Madrid, Spain. Collaboration Arguitectura Invisible
  - 2017 2018 LUMA RESTAURANT (Omar Malpartida) Concept Design and executive project Madrid, Spain · Collaboration Arguitectura Invisible
    - 2016 SOL KATMANDÚ MELIA Restaurant · Mallorca, Spain

#### PEDRAZA RESTAURANT

Concept Design and Executive project In collabotarion with Arquitectura Invisible Spain 2019