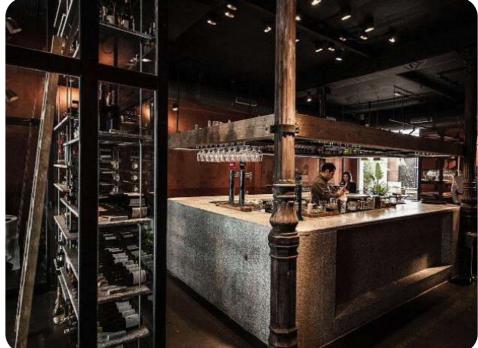

#### restaurants

work in progress - 2023

- RESTAURANT rooftop, Madrid · Concept Design and executive project
  - TABERNA PEDRAZA Restaurant · Concept Design, basic and executive project 2019 Madrid, Spain. Collaboration Arguitectura Invisible
  - 2017 2018 LUMA RESTAURANT (Omar Malpartida) Concept Design and executive project Madrid, Spain · Collaboration Arguitectura Invisible
    - 2016 SOL KATMANDÚ MELIA Restaurant · Mallorca, Spain

#### PEDRAZA RESTAURANT

Concept Design and Executive project In collabotarion with Arquitectura Invisible Spain 2019